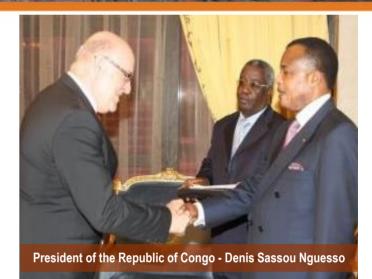

### Government Agreements and Ongoing Support

- On 24 July 2014, the Republic of Congo Government signed the Nabeba Mining Convention with Congo Iron SA
- 25-year operating licence and renewable on successive terms of up to 15 years
- Mining royalty equal to 3% of the mine gate value of the ore extracted
- 5-year corporate tax holiday
- Government to take 10% stake in Congo Iron SA
- No fees, levies or taxes charged in respect to the export of iron ore