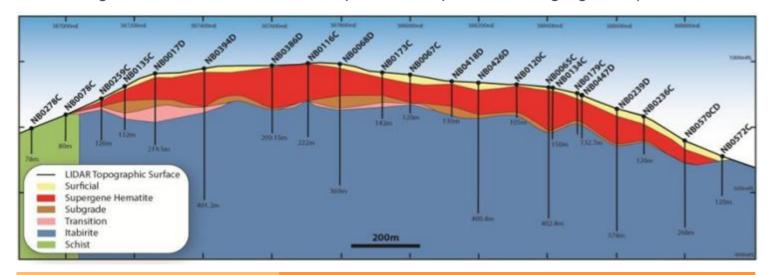

### High Grade Resources and Ore Reserves

High Grade Hematite Ore Reserves a total of 436.3Mt at a grade of 62.6% Fe with low impurities High Grade Hematite Resources a total of 775.4Mt at a grade of 57.2% Fe inclusive of the Reserves (436.3Mt) Exploration Target of additional 90 to 150Mt at a grade of 55% to 65% Fe on existing tenements\*

## Itabirite = Long Mine Life

Total Itabirite Resources a total of 4.05 billion tonnes at a grade of 36.3% Fe Exploration Target of additional 9.3 to 13.2Bt at a grade of 30% to 40% Fe on existing tenements\* Proven grind and float beneficiation process to produce a high grade (66% Fe – 68% Fe) concentrate product