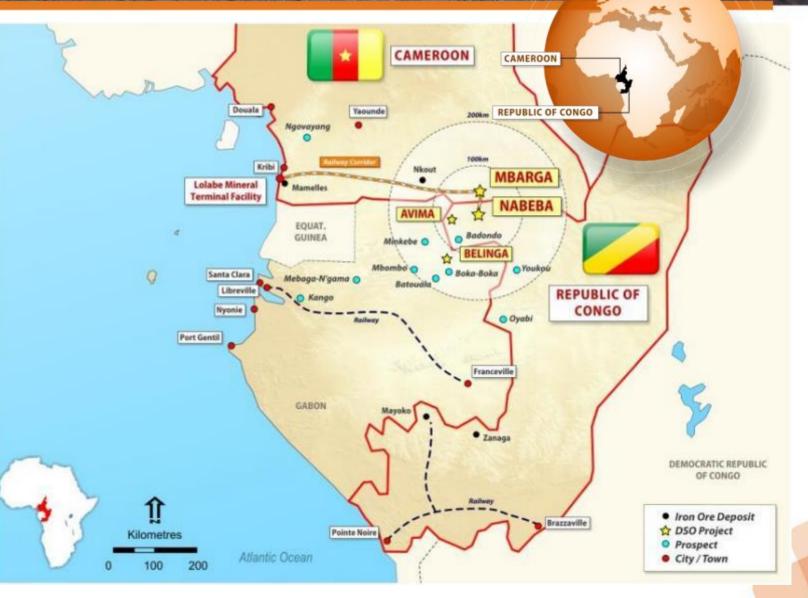

## World-Class Iron Ore Project in an Emerging Region

Proposed production of 35Mtpa from two mines for 25yrs+

Direct Shipping Ore and Itabirite

First mover infrastructure solution funded by known JORC reserves

| Global Itabirite Hematite Resources | Tonnes (Mt)        | Fe (%) | SiO2 (%) | AI2O3 (%) | P (%) | LOI (%) |
|-------------------------------------|--------------------|--------|----------|-----------|-------|---------|
| Mbarga Deposit                      | 2,325              | 38.0   | 44.4     | 0.5       | 0.04  | 0.4     |
| Nabeba Deposit                      | 1,722              | 33.9   | 42.5     | 2.7       | 0.05  | 2.6     |
| TOTAL Itabirite Hematite Resource   | 4,047 <sup>1</sup> | 36.3   | 43.6     | 1.4       | 0.04  | 1.3     |