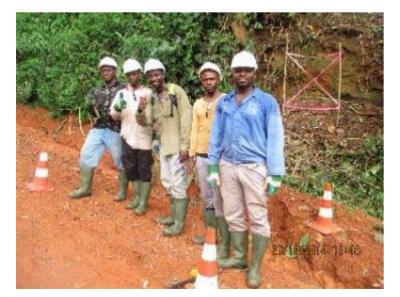

## Marking the Railway Corridor - DUP

- Phase 1: Community Information and Sensitisation
- Phase 2: Topographic Survey and Demarcation
- Phase 3: Government expropriation (as required)

2014 SUNDANCE RESOURCES