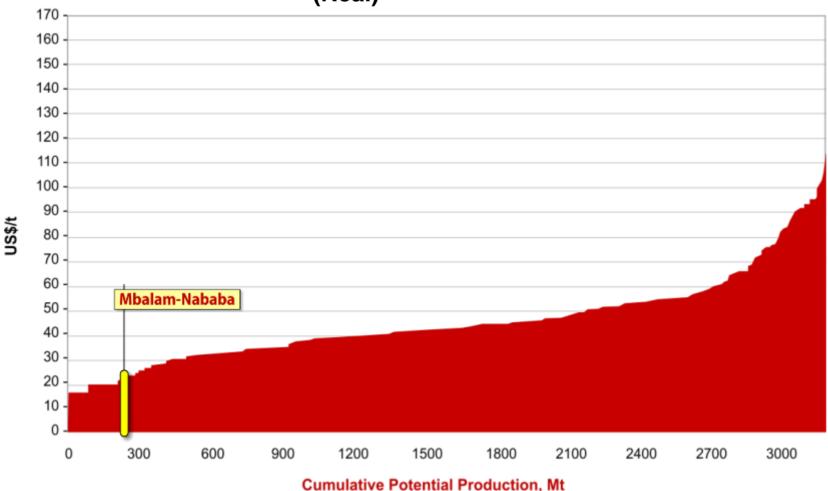

#### Stage One Cash Cost – Lowest Quartile

2019 Iron Ore Mine FOB Costs (Real)

Source: SDL and AME Group

**2014** SUNDANCE RESOURCES