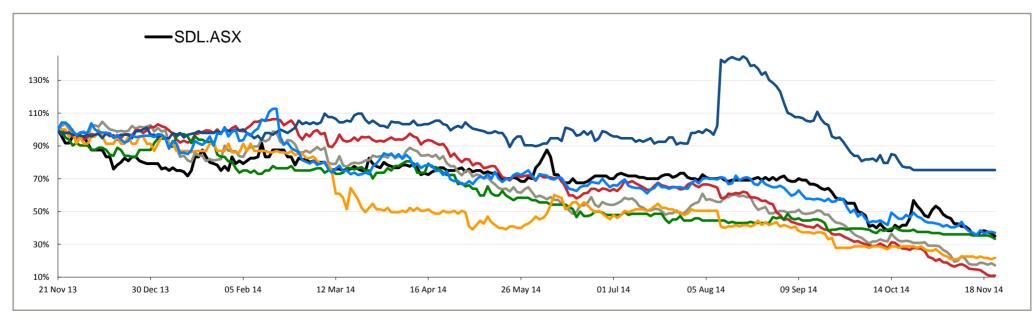

|

#### **Building Back Shareholder Value**

- The current negative sentiment in the iron ore market is reflected in our current share price
- We are not alone, but this is no excuse
- Improving shareholder value will come from sentiment changing as well as the Company achieving our development strategy (specifically Project financing)
- Focus between now and then is to continue to control what we can, push forward with activities that further de-risk the Project for potential financiers and ensure we protect our assets and preserve our cash.



#### A Long Term Perspective

- China's appetite to own its own resources has become less urgent, <u>but not less relevant</u>
- The fundamentals for China haven't changed:
  - China will continue to grow
  - Urbanisation
  - High-cost Chinese domestic iron ore production
  - Supply control by the majors
- The cycle has commenced; prices are expected to improve in the mid to long term
- Lower quality, higher cost projects will not survive



#### 2014: Maximising Use of Shareholder Funds

In 2013 a number of cost saving initiatives were introduced:

- Pay freeze
- Deferral of further exploration drilling
- Reduction in personnel numbers
- Reduction in Incentives
- Reduction in overheads

The above initiatives have resulted in:

- Reduced employee cash costs of approx. \$4M
- Ongoing savi