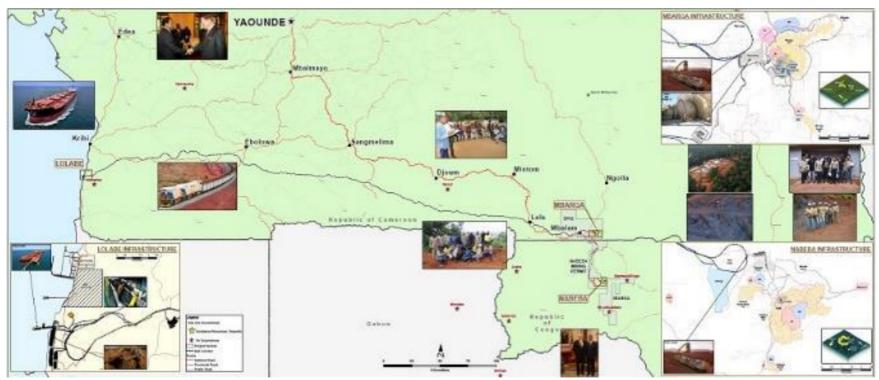

## World-Class Iron Ore Project in an Emerging Region

Proposed production of 35Mtpa from two mines for 25yrs+

Direct Shipping Ore and Itabirite

First mover infrastructure solution funded by known JORC reserves

## Itabirite = Long Mine Life

Total Itabirite Resources a total of 4.05 billion tonnes at a grade of 36.3% Fe Exploration Target of additional 9.3 to 13.2Bt at a grade of 30% to 40% Fe on existing tenements\* Proven grind and float beneficiation process to produce a high grade (66% Fe – 68% Fe) concentrate product

## Marking the Railway Corridor - DUP

- Phase 1: Community Information and Sensitisation
- Phase 2: Topographic Survey and Demarcation
- Phase 3: Government expropriation (as required)

2014 SUNDANCE RESOURCES