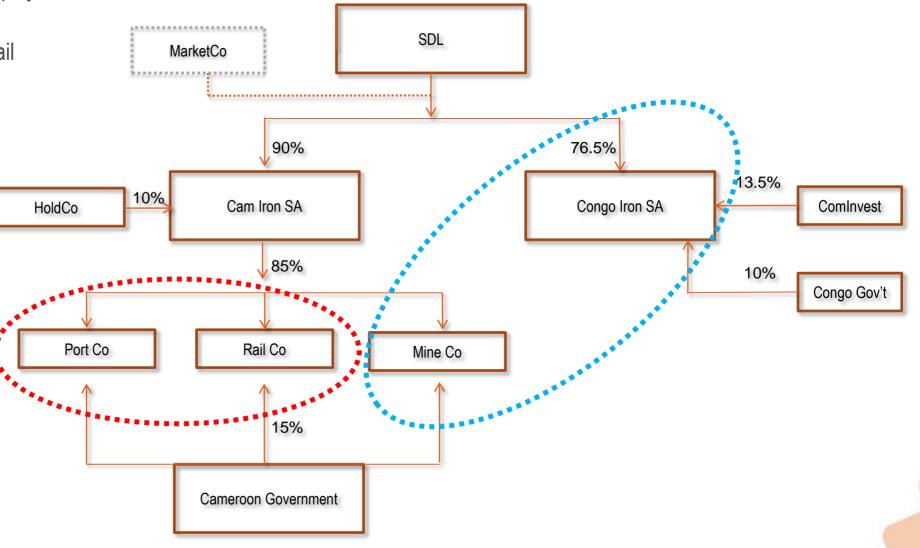

### Government Agreements and Ongoing Support

- On 24 July 2014, the Republic of Congo Government signed the Nabeba Mining Convention with Congo Iron SA
- 25-year operating licence and renewable on successive terms of up to 15 years
- Mining royalty equal to 3% of the mine gate value of the ore extracted
- 5-year corporate tax holiday
- Government to take 10% stake in Congo Iron SA
- No fees, levies or taxes charged in respect to the export of iron ore

## Government Agreements and Ongoing Support

- 6 June 2014 signed the Port and Rail Concession Agreements in Yaoundé, Cameroon
- Regulates the rights and obligations of Cam Iron SA and the Cameroon Government in relation to the ownership, construction, operation and regulation of the key infrastructure assets for the Project
- The Mineral Terminal Agreement governs the conduct of the construction, operation and maintenance of the Mineral Terminal Facilities and Blending Operations
- The Railway Agreement governs the conduct of the railway operations, namely, the construction, operation and maintenance of the Railway Facilities