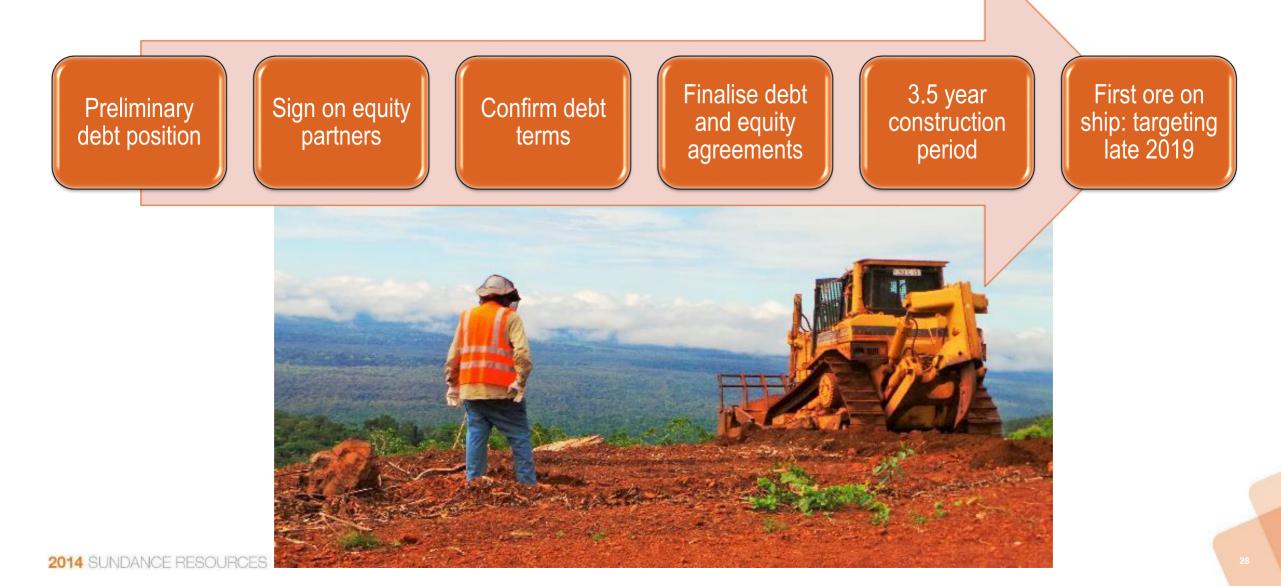

## Project Equity Strategy

The following sources of Project Equity funding are being considered:

- Sale of all of the Port and Rail
- Partial Mine sale
- Strategic investment

Next Steps